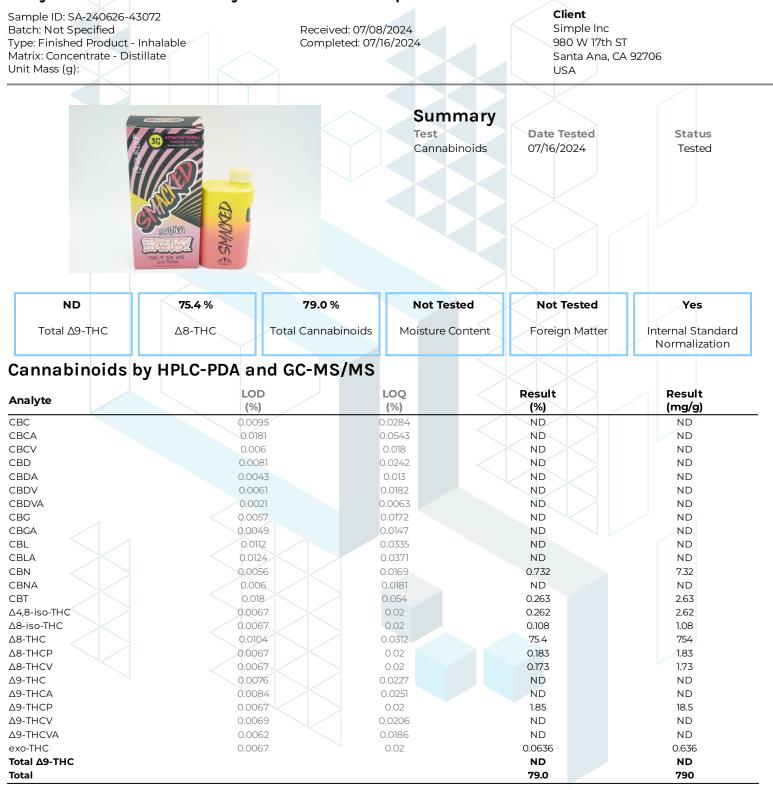

## Purlyf Smacked Strawberry Lemonade 3G Dispo

kca

ND = Not Detected; NT = Not Tested; LOD = Limit of Detection; LOQ = Limit of Quantitation; RL = Reporting Limit;  $\Delta$  = Delta; Total  $\Delta$ 9-THC =  $\Delta$ 9-THCA \* 0.877 +  $\Delta$ 9-THC; Total CBD = CBDA \* 0.877 + CBD;